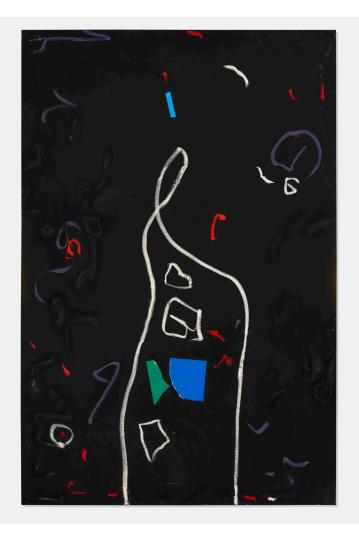

## 100

EMERSON WOELFFER Painting for Artaud

oil, acrylic and collage on canvas 72 h × 48 w in (183 × 122 cm)

This work is being sold to raise scholarship funds for the Otis College of Art and Design.

Signed to upper left 'Woelffer'. Signed, titled and dated to verso 'Woelffer 83 Painting for Artaud'.

Provenance: Estate of the Artist

**Condition:** Work is in good condition. Light scuffs to corners and lower edge with a few minor abrasions in areas. Otherwise, work presents well. Framed without glazing measuring 74 x 50 x 2 inches.

Estimate: \$4,000-6,000

*full*