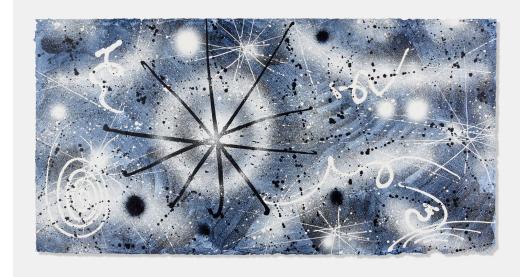

### **GORDON ONSLOW FORD**

Being Space Voyage

casein on mulberry paper mounted to canvas 39 h  $\times$  74 w in (99  $\times$  188 cm)

Signed, titled and dated to verso 'Being Space Voyage 9.79 G Onslow Ford'.

**Provenance:** Estate of Allen Singer, San Francisco | Clars Auctions, Oakland, *Antique, Art, Jewelry, Asian*, 19 February 2017, Lot 2285 | Weinstein Gallery, San Francisco | Private Collection

Estimate: \$5,000-7,000