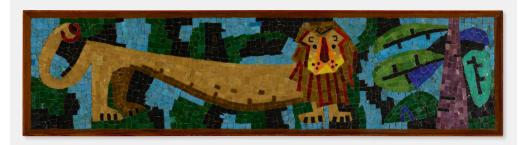

## 239

EVELYN ACKERMAN Lion mosaic

ERA Industries | glass tile mosaic laid to Masonite in artist's frame 13 h  $\times$  49 w in (33  $\times$  124 cm)

Paper manufacturer's label to reverse 'ERA Industries'.

**Literature:** Hand-in-Hand: Ceramics, Mosaics, Tapestries and Woodcarvings by the California Mid-century Designers Evelyn and Jerome Ackerman, Chavkin and Thackaberry, ppg. 94,110-111

Estimate: \$3,000-5,000 Result: \$5,670 *fullet*