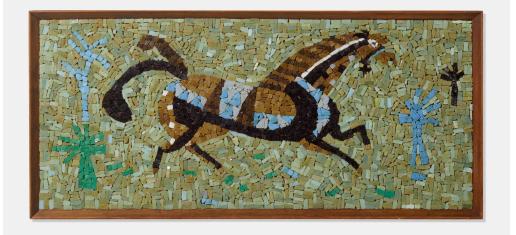

### **EVELYN ACKERMAN**

Gallant Horse mosaic

ERA Industries | USA, c. 1958 | mosaic glass tiles laid to Masonite in artist-made frame 16 h  $\times$  35½ w in (41  $\times$  90 cm)

LAMA would like to thank the Ackerman Estate for their assistance in cataloging this work.

Provenance: Steve Aldana, San Diego

**Literature:** Hand-in-Hand: Ceramics, Mosaics, Tapestries and Woodcarvings by the California Mid-century Designers Evelyn and Jerome Ackerman, Chavkin and Thackaberry, ppg. 94, no. 506, 116-117