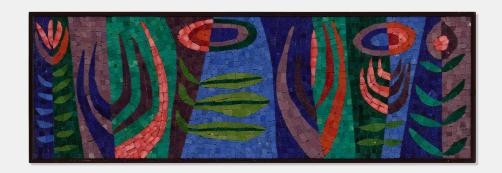

### **EVELYN ACKERMAN**

Flower Garden mosaic, model 206

ERA Industries | glass tiles laid to Masonite 10% h × 34% w in (27 × 88 cm)

Paper manufacturer's label to reverse 'Era Industries #206 Designed - Evelyn Ackerman'.

**Literature:** Hand-in-Hand: Ceramics, Mosaics, Tapestries and Woodcarvings by the California Mid-Century Designers Evelyn and Jerome Ackerman, Chavkin and Thackaberry, ppg. 172-173

Estimate: \$4,000-6,000