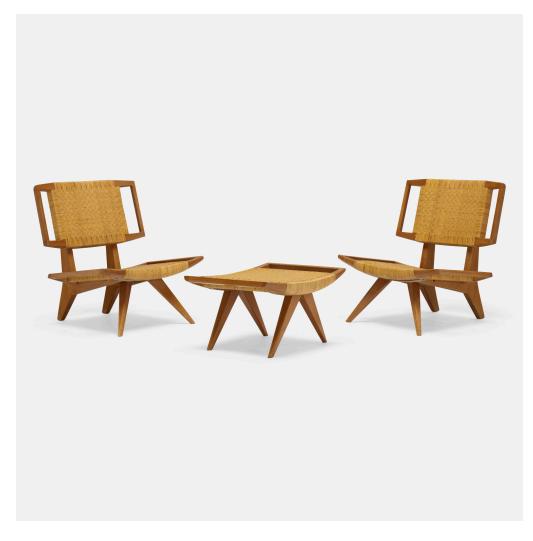

### PAUL LÁSZLÓ

Lounge chairs, pair and ottoman

Glenn of California | Hungary/USA, 1950/1962 | walnut, cane chairs:  $32 \text{ h} \times 29 \text{ w} \times 28\% \text{ d}$  in  $(81 \times 74 \times 72 \text{ cm})$  ottoman:  $15 \text{ h} \times 29\% \text{ w} \times 21 \text{ d}$  in  $(38 \times 74 \times 53 \text{ cm})$ 

Inscribed and dated to underside of each example '9/14/62 J. Menquiller' and '9/28/62'.

Provenance: Private Collection | Thence by descent to present owner in 1967

Estimate: \$4,000-6,000

Result: \$10,000