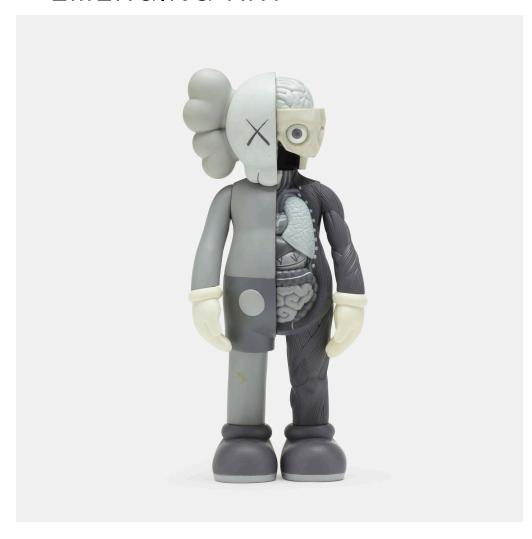

## 100

### KAWS (BRIAN DONNELLY)

Dissected Companion (Gray)

painted cast vinyl

 $14\% \text{ h} \times 6\% \text{ w} \times 4 \text{ d in } (37 \times 17 \times 10 \text{ cm})$ 

Impressed signature, date and manufacturer's mark to underside '© KAWS..06' and 'Medicom Toy 2006 China'. This work is from the edition of 500 produced by Medicom Toy, Tokyo.

Provenance: Collection of Joel Zimmerman

Literature: KAWS 1993-2010, Ramirez-Montagut, pg. 25 illustrates another example

Estimate: \$2,000-3,000

Result: \$2,000