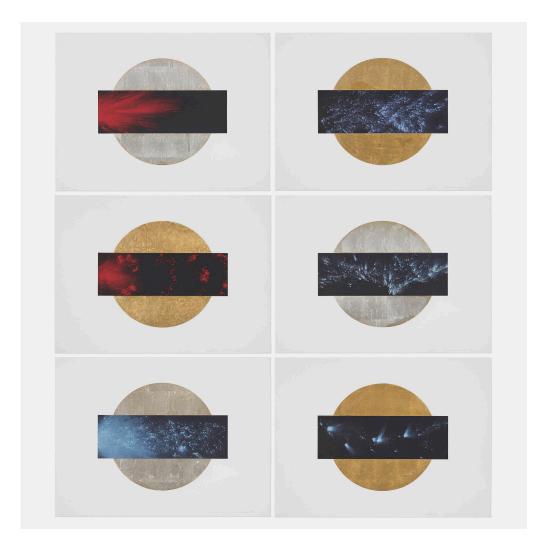

## LITA ALBUQUERQUE

Sun and Moon Trajectories suite

lithograph in colors, gold and silver leaf appliqué on BFK Rives 22 h  $\times$  30 w in (56  $\times$  76 cm)

Signed, dated and numbered to lower edge of each work 'P.P. 2 Lita Albuquerque '95' with blindstamp. This complete set of six works is printer's proof 2 apart from the edition of 60 printed and published by Cirrus Editions, Los Angeles.

Provenance: Collection of Robert Dansby, printer of the edition

An example of this work is held in the collection of the Los Angeles County Museum of Art.

Estimate: \$4,000-6,000

Result: \$5,250