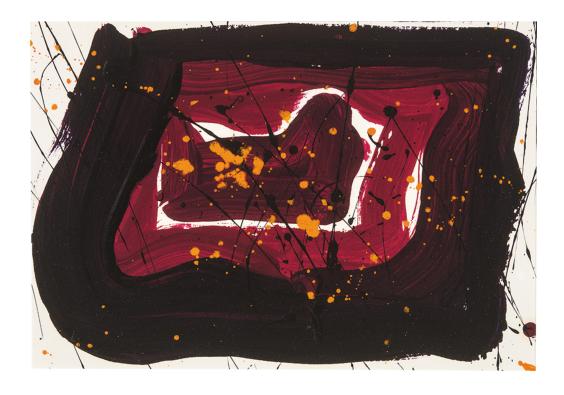

# SAM FRANCIS Untitled (SF70-160)

Acrylic on paper

Sheet: 6.25 x 9.25; Frame: 15.75 x 17.5

Signature: Signed and dated in graphite "Sam Francis 1970 Tokyo" verso and bears the inscription in graphite "SF70-160/9  $1/4 \times 6 1/4$ " verso

Provenance: Private Collection, Santa Monica, California (acquired directly from the artist)

**Exhibited:** Sam Francis Works on Paper 1953-1986: The Ranchito Collection, The Roy and Frances Brandstater Gallery, Loma Linda University, Riverside, February 19-March 19, 1987

**Literature:** Sam Francis Works on Paper 1953-1986: The Ranchito Collection. The Roy and Frances Brandstater Gallery exh. cat. 1987. #9.

Estimate: \$15,000-20,000

Result: \$18,125