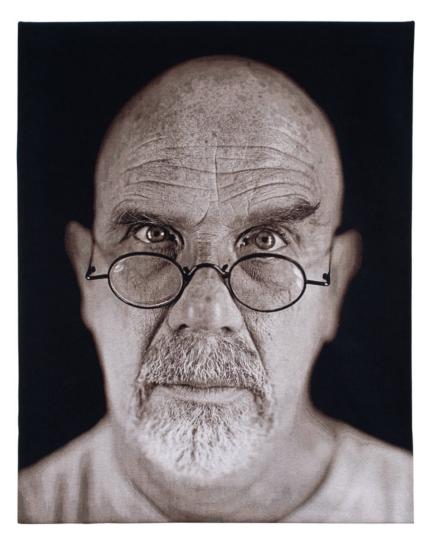

## CHUCK CLOSE Self-Portrait

Handwoven Jacquard tapestry

103 x 79

Signature: Retains label with signature, title, edition, and manufacturer

Published by Magnolia Editions, Oakland

Edition: #5 of 10

Provenance: Property from a Santa Barbara Collection

**Literature:** Wei, Lilly. Chuck Close, Selected Paintings and Tapestries, 2005-2009. Exhibition

Catalogue. New York: Pace Wildenstein Gallery, 2009. pp 34-35.

Estimate: \$40,000-60,000

Result: \$30,000