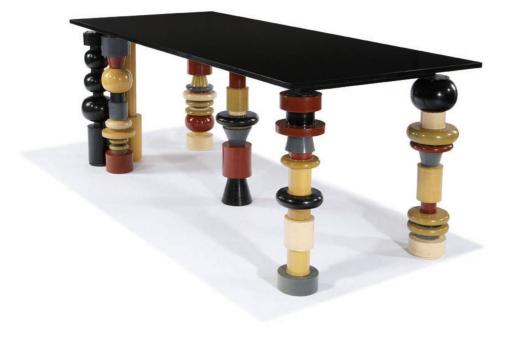

### ETTORE SOTTSASS Golden Eye table

Custom | Plychromed and turned wood with marble top

31 x 76 x 33.5

**Provenance:** Private Collection, Italy (acquired from the artist); Property from an Important West Coast Collection (acquired from Christie's, New York, May 2000, lot 44)

**Exhibited:** The Golden Eye: An International Tribute to the Artisans of India, Smithsonian-Cooper Hewitt National Design Museum, New York, November 1985 - February 1986.

Estimate: \$25,000-35,000

July C