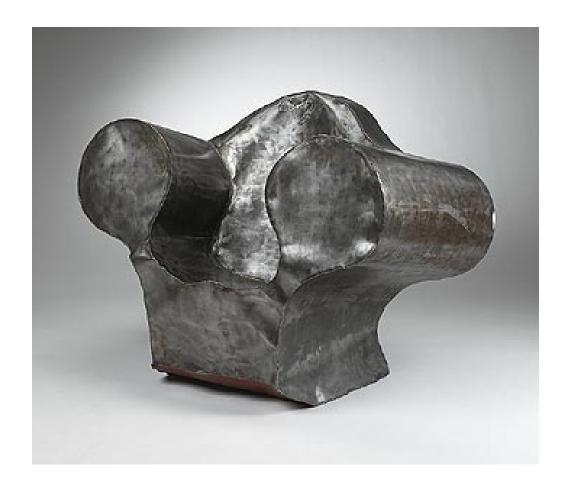

## **RON ARAD**

The Big Easy Volume 1

One Off | United Kingdom, 1988 | welded mild steel 51 h × 36 w × 54 d in (130 × 91 × 137 cm)

One of two custom made examples of The Big Easy Volume 1 created for the lobby of the Century Hotel in Miami. The earliest examples from The Big Easy series have rough welds reminiscent of piping on an upholstered chair. This unique example is signed with the hotel name to back.Literature: Ron Arad, Sudjic, pg. 54 illustrates this example with its counterpart.

Estimate: \$10,000-15,000

Result: \$9,360